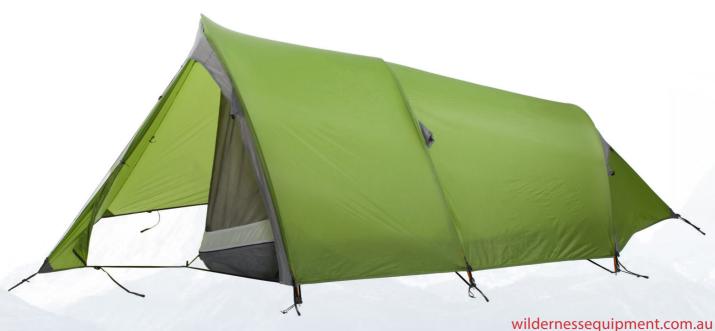

## First Arrow UL

Our classic, lightweight, expedition tent now in its fourth decade of production. Whether in high mountains or in tropical humidity the First Arrow is equally at home. This versatile, tapered tunnel tent combines outstanding aerodynamics, strength, useable space, ventilation and low weight.

## **FEATURES**

- » 4+ season, 2/3-person tapered tunnel tent
- » Inner tent length: 215cm. Sit-up height 110cm in working space
- » Integral Pitch poles in outer, inner attaches under outer, outer can be used alone
- » Outer tent fabric: Siliconized 30 denier Nylon 6, 3000mm HH sil/sil coating
- » Inner tent fabric: Light Grey 20d air-permeable ripstop nylon, Black 15d nylon mesh door screens
- » Floor: Deep, unstressed tub, 40d nylon with 5000mm HH PeU coating
- » Poles: 3x DAC Featherlite NSL 9mm OD
- » Pegs: 9x 4-Flute HT Aluminium, with reflective pull cords