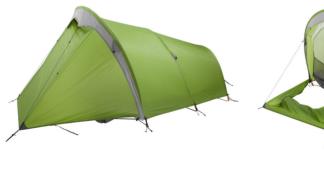

## First Arrow UL

Our classic, lightweight, expedition tent now in its fourth decade of production. Whether in high mountains or in tropical humidity the First Arrow is equally at home. This versatile, tapered tunnel tent combines outstanding aerodynamics, strength, useable space, ventilation and low weight.

## **FEATURES**

- » 4+ season, 2/3-person tapered tunnel tent
- » Inner tent length: 215cm. Sit-up height 110cm in working space
- » Integral Pitch poles in outer, inner attaches under outer, outer can be used alone
- » Outer tent fabric: Siliconized 30 denier Nylon 6, 3000mm HH sil/sil coating
- » Inner tent fabric: Light Grey 20d air-permeable ripstop nylon, Black 15d nylon mesh door screens
- » Floor: Deep, unstressed tub, 40d nylon with 5000mm HH PeU coating
- » Poles: 3x DAC Featherlite NSL 9mm OD
- » Pegs: 9x 4-Flute HT Aluminium, with reflective pull cords